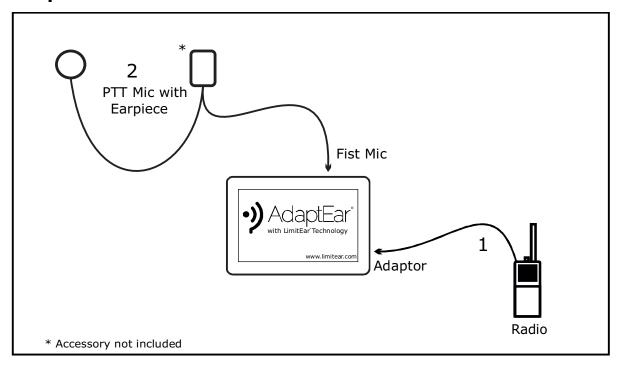

# Single PMR with Listen and Talk Back

### **Applications**

Monitoring a single radio. Talkback via PTT Mic.

|     | Accessories Required        |                                                                                                                                             |  |
|-----|-----------------------------|---------------------------------------------------------------------------------------------------------------------------------------------|--|
| No. | Part Code                   | Description                                                                                                                                 |  |
| 1   | Moto 2<br>or<br>Ken 2<br>or | Connects Motorola radio to AdaptEar® Adaptor socket.  Connects Kenwood radio to AdaptEar® Adaptor socket.                                   |  |
|     | Icom 2/2R                   | Connects Icom radio to AdaptEar® Adaptor socket.                                                                                            |  |
| 2   | Moto PTT<br>or<br>Ken PTT   | PTT Mic, connects to AdaptEar® Fist Mic socket Motorola and Icom radios. PTT Mic, connects to AdaptEar® Fist Mic socket for Kenwood radios. |  |

#### **Users**

TV Crew, Security Personnel, Steadycam, Radio Camera Operator.