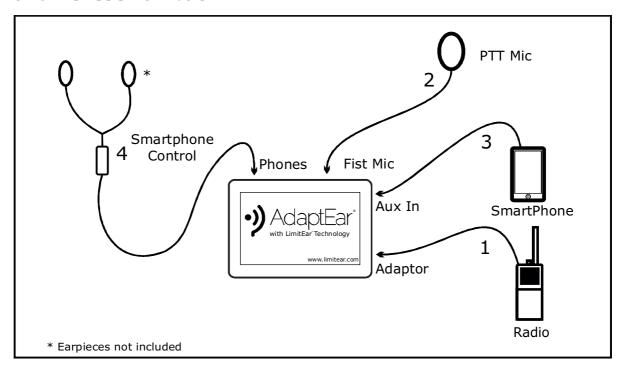

# **Single PMR with Smartphone** and Revese Talkback

### **Applications**

Monitoring one radio and a SmartPhone. Talkback via PTT mic.

|     | Accessories Required      |                                                                                                                                                 |  |
|-----|---------------------------|-------------------------------------------------------------------------------------------------------------------------------------------------|--|
| No. | Part Code                 | Description                                                                                                                                     |  |
| 1   | Moto 2                    | Connects Motorola radio to AdaptEar® Adaptor socket.                                                                                            |  |
|     | Ken 2<br>or               | Connects Kenwood radio to AdaptEar® Adaptor socket.                                                                                             |  |
|     | Icom2/2R                  | Connects Icom radio to AdaptEar® Adaptor socket.                                                                                                |  |
| 2   | Moto PTT<br>or<br>Ken PTT | PTT Mic, connects to AdaptEar® Fist Mic Socket for Motorola and Icom Radios. PTT Mic, connects to AdaptEar® Fist Mic Socket for Kenwood Radios. |  |
| 3   | AUX 4P                    | Connects SmartPhone audio output to AdaptEar® Aux In connector.                                                                                 |  |
| 4   | -                         | Either SmartPhone enabled earpieces or a Griffin SmartTalk and standard earpieces.                                                              |  |

#### **Users**

Close Protection, Security Personnel, Event Crew, Riggers.