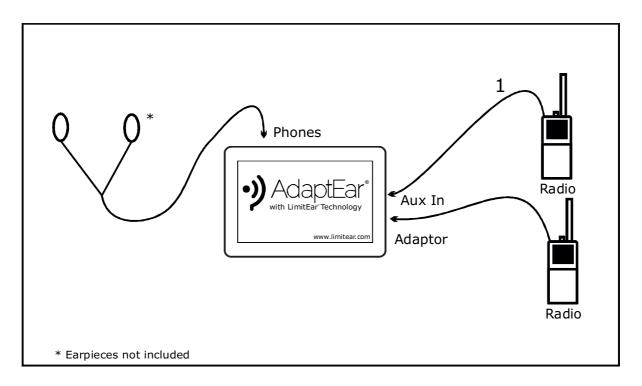

# **Monitoring Two Radios**

### **Applications**

Monitoring two radios, Talkback via the Mic on each radio.

|     |           | Accessories Required                                         |
|-----|-----------|--------------------------------------------------------------|
| No. | Part Code | Description                                                  |
| 1   | Aux 3.5   | Connects mono output of radio to AdaptEar® Aux In connector. |

#### **Users**

Stage Manager or TV Floor Manager with Runners Channel. TV Radio cameraman working to two Directors.