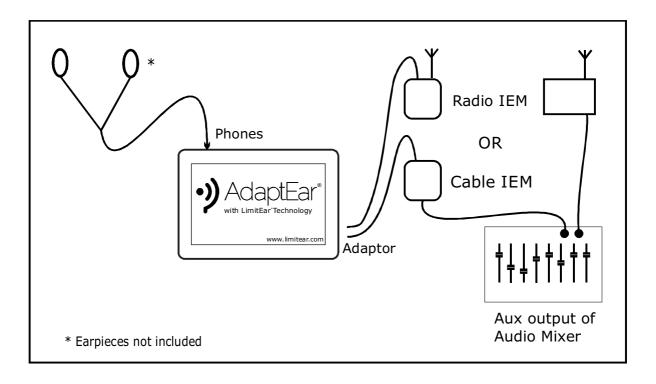

# **Monitoring Two Radios**

### **Applications**

Monitoring two radios, Talkback via the Mic on each radio.

|     |           | Accessories Required                                         |
|-----|-----------|--------------------------------------------------------------|
| No. | Part Code | Description                                                  |
| 1   | Aux 3.5   | Connects mono output of radio to AdaptEar® Aux In connector. |

#### **Users**

Stage Manager or TV Floor Manager with Runners Channel. TV Radio cameraman working to two Directors.