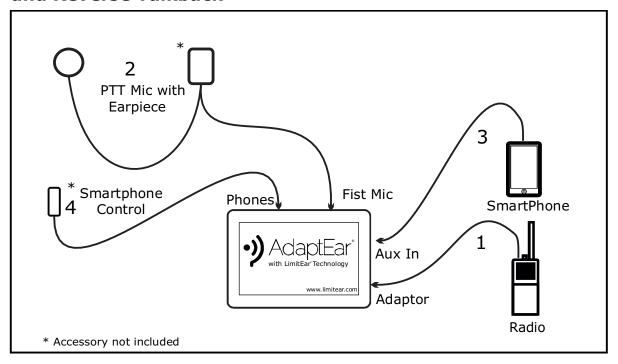

# **Single PMR with Smartphone** and Revese Talkback

### **Applications**

Monitoring one radio and a SmartPhone. Talkback via PTT mic.

|     | Accessories Required      |                                                                                                                                                 |  |
|-----|---------------------------|-------------------------------------------------------------------------------------------------------------------------------------------------|--|
| No. | Part Code                 | Description                                                                                                                                     |  |
| 1   | Moto 2                    | Connects Motorola radio to AdaptEar® Adaptor socket.                                                                                            |  |
|     | Ken 2<br>or               | Connects Kenwood radio to AdaptEar® Adaptor socket.                                                                                             |  |
|     | Icom2/2R                  | Connects Icom radio to AdaptEar® Adaptor socket.                                                                                                |  |
| 2   | Moto PTT<br>or<br>Ken PTT | PTT Mic, connects to AdaptEar® Fist Mic Socket for Motorola and Icom Radios. PTT Mic, connects to AdaptEar® Fist Mic Socket for Kenwood Radios. |  |
| 3   | AUX 4P                    | Connects SmartPhone audio output to AdaptEar® Aux In connector.                                                                                 |  |
| 4   | -                         | Either SmartPhone enabled earpieces or a Griffin SmartTalk and standard earpieces.                                                              |  |

#### **Users**

Close Protection, Security Personnel, Event Crew, Riggers.