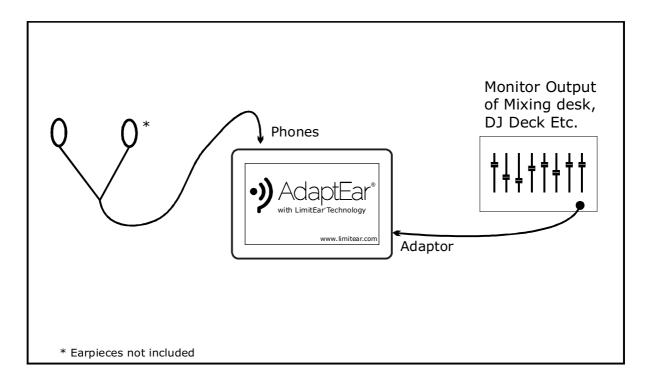

#### **Monitor a Stereo Source**

## **Applications**

Monitoring a stereo source.

|     |                      | Accessories Required                                                              |
|-----|----------------------|-----------------------------------------------------------------------------------|
| No. | Part Code            | Description                                                                       |
| 1   | Ster 3.5<br>S,M or L | Connects a Stereo signal to AdaptEar® adaptor socket as primary listening source. |

|                               | Users |
|-------------------------------|-------|
| DJ, FOH Mixer, Monitor Mixer. |       |