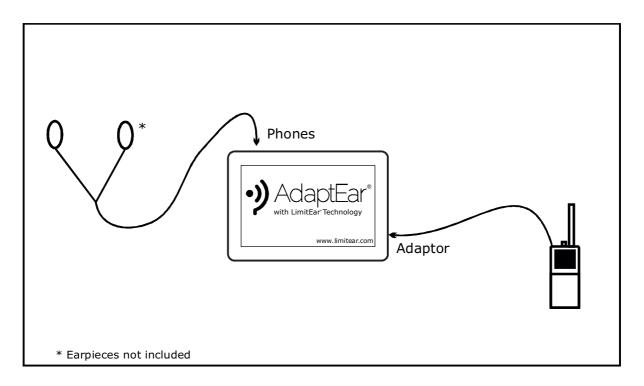

## Single PMR with Listen Only

### **Applications**

Monitoring a single radio. Talkback is via the Mic on the radio.

#### **Accessories Required**

None, this configuration is possible with AdaptEar® as shipped.

#### **Users**

TV Crew, Security Personnel, Event Crew, Riggers.