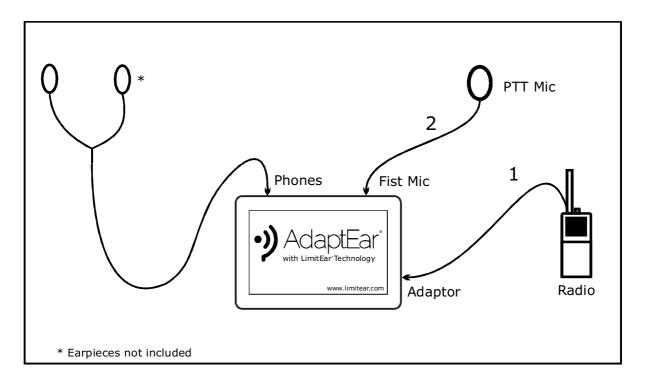

# Single PMR with Listen and Talk Back

### **Applications**

Monitoring a single radio. Talkback via PTT Mic.

|     | Accessories Required        |                                                                                                                                             |  |
|-----|-----------------------------|---------------------------------------------------------------------------------------------------------------------------------------------|--|
| No. | Part Code                   | Description                                                                                                                                 |  |
| 1   | Moto 2<br>or<br>Ken 2<br>or | Connects Motorola radio to AdaptEar® Adaptor socket.  Connects Kenwood radio to AdaptEar® Adaptor socket.                                   |  |
|     | Icom 2/2R                   | Connects Icom radio to AdaptEar® Adaptor socket.                                                                                            |  |
| 2   | Moto PTT<br>or<br>Ken PTT   | PTT Mic, connects to AdaptEar® Fist Mic socket Motorola and Icom radios. PTT Mic, connects to AdaptEar® Fist Mic socket for Kenwood radios. |  |

#### **Users**

TV Crew, Security Personnel, Steadycam, Radio Camera Operator.