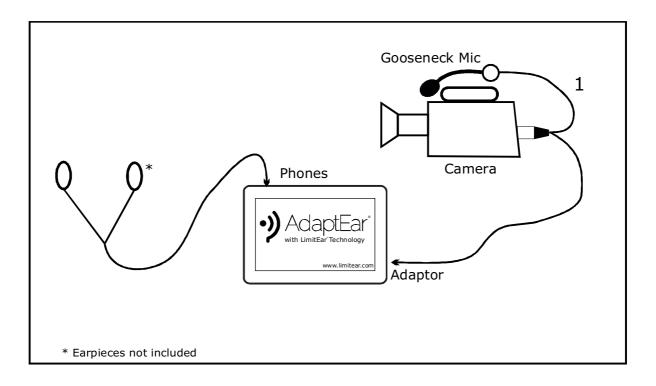

#### **TV Camera Communications**

## **Applications**

Monitoring TV Camera communications channel with reverse talkback via camera talkback switch.

|     | Accessories Required                   |                                                                                                                                         |  |
|-----|----------------------------------------|-----------------------------------------------------------------------------------------------------------------------------------------|--|
| No. | Part Code                              | Description                                                                                                                             |  |
| 1   | Bilko Enterprises<br>Camera Mic System | Connects twin channel comms output of camera to AdaptEar® for monitoring.  Dynamic Gooseneck Mic attaches to camera using Velcro strap. |  |

| U             | sers |
|---------------|------|
| TV Cameraman. |      |